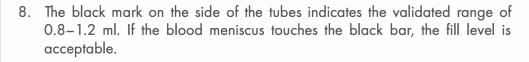

- If the level of blood in any tube is outside of the indicator mark, a new blood sample should be obtained.
- 9. A volume check should be performed immediately after blood draw. Underfills should not make it to the testing lab.