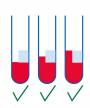

- If the level of blood in any tube is outside of the indicator mark, a new blood sample should be obtained.
- 9. A volume check should be performed immediately after blood draw. Underfills should not make it to the testing lab.